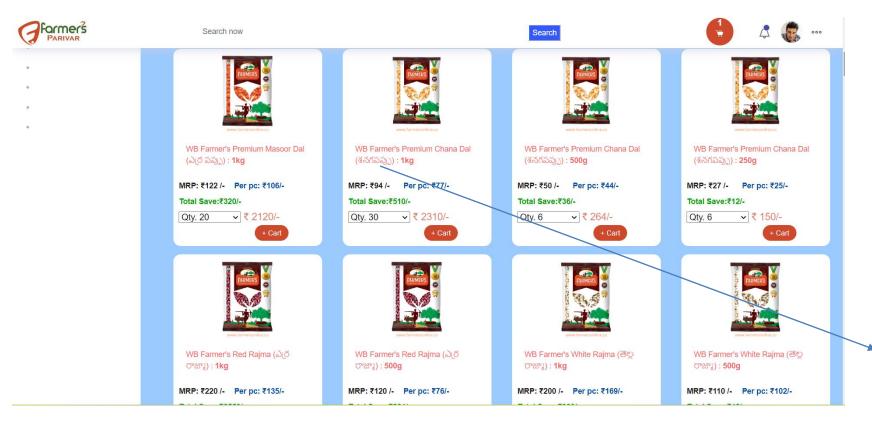

### Customer search for the products in TELUGU

Multiple platforms for booking orders – Online, offline, Whats app, Voice ordering

www.farmersonline.co

WB Farmer's Premium Chana Dal (శనగపప్పు) : **1kg** 

5/18/2023 WBIE PROJECT : RURAL B2B