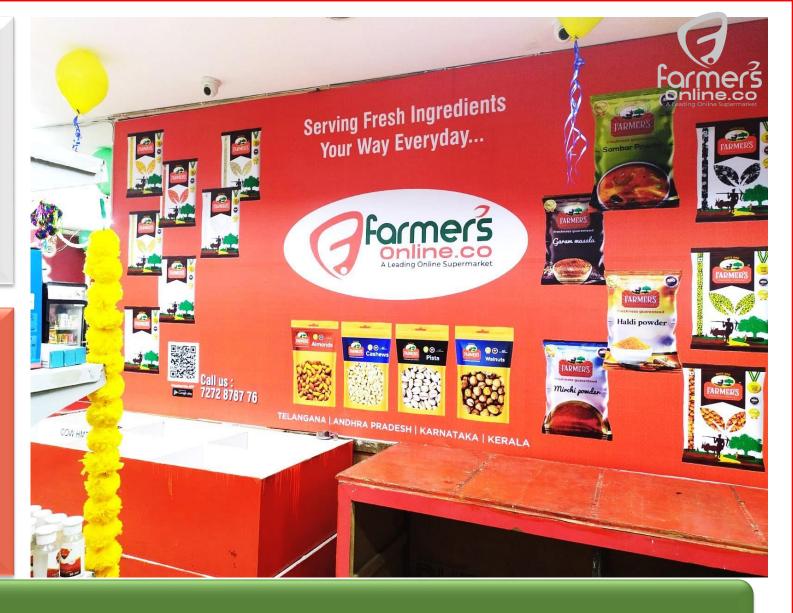

## Our Own Brand - WHITE BIRD FARMERS™

Our Products – Flours, Cereals, Pulses, spices and Masalas

Our Brand in the market

Our authentic Pickles made by SHG women

#### INCREASED MARKET PENETRATION - FARMERSONLINE.CO PRODUCTS IN CHEYUTHA MAHILA MARTS