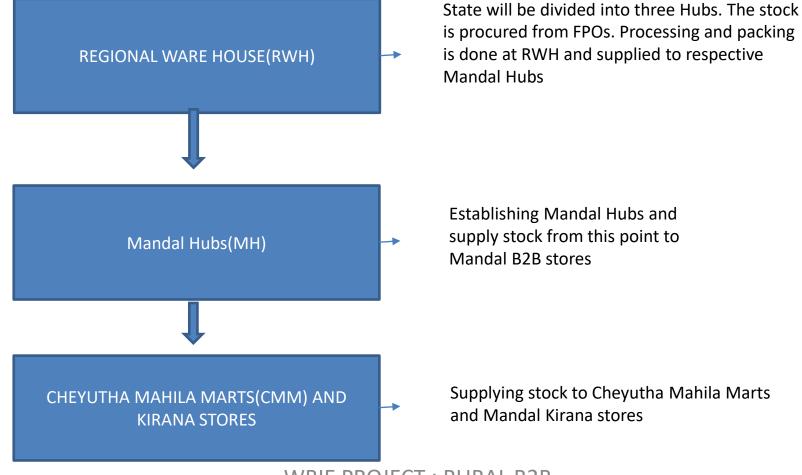

## Our Business Process- Rural B 2 B

5/18/2023

### **FASTEST DELIVERY**

- Availability of stock in Mandal Hubs enables fastest delivery
- Reduction on logistics cost due to supply in the limited area
- Easy Exchange of products

WBIE PROJECT: RURAL B2B