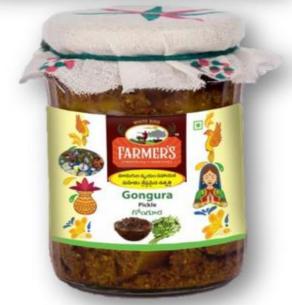

## Our Own Brand - WHITE BIRD FARMERS™

Our Products – Flours, Cereals, Pulses, spices and Masalas

Our Brand in the market

Our authentic Pickles made by SHG women