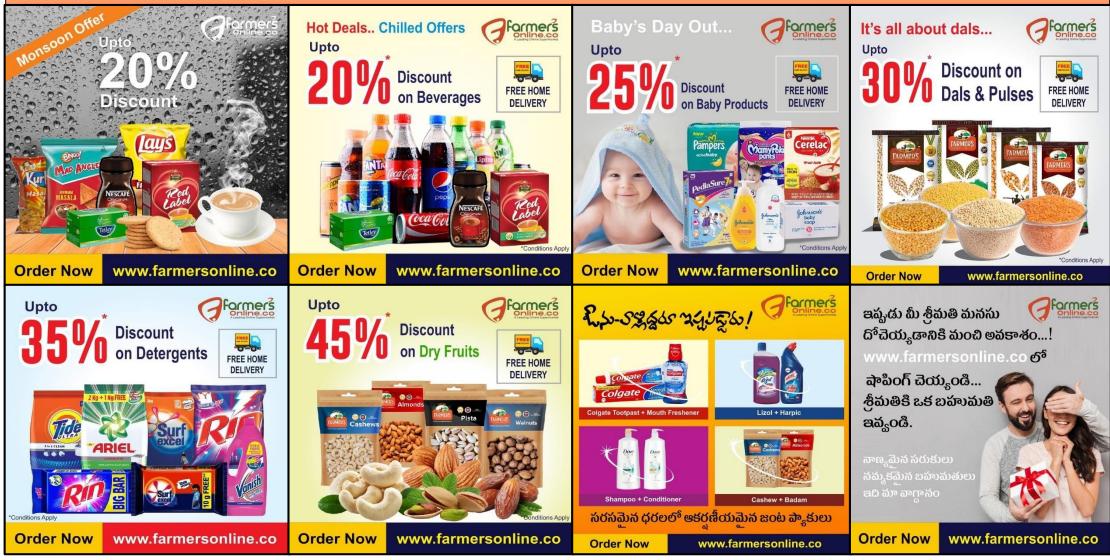

to the mandal hub
- Franchisee shall keep the stock in good condition
- Franchisee shall handover the stock from the racks to company delivery executive after receiving the order
- Franchisee should update the company about offline sales and credit the bills amount to company account



**TARGET** 

Rs 32,000 Per Mandal x No of Mandals



#### **HOW TO REACH?**

- \*Target customers are all Mandal hubs of the district
- \*Average Sales value Rs 16,00,000 per Mandal x No of Mandals
- \*Guaranteed Franchise
  Commission @2% PER MANDAL
  SALES



#### WHAT TO DO?

- \*One Time Franchise fees Rs 9,50,000 (Non Refundable)/ District
- \*Software per login Rs 85,000 (Non refundable)
- \*Security deposit refundable, without interest Rs 9 Lakhs per Mandal





# Our fabulous Offers and Discounts



5/18/2023 WBIE PROJECT : RURAL B2B 2

## Listen to our Customers..

Very nice app.
Thanks Farmers
online.co!
simhachalam







# Q. If a Franchisee provides his own premises for company hub, Is he entitled for monthly rent?

A. Yes. Even if the premises belongs to the Franchisee, company will pay rent as per prescribed norms and prescribed prices @Rs 10 per Sft depending upon the location

#### Q. Should Franchise need to take any licences or Registrations?

A. Franchisee is not required to take any licences /Registrations

#### Q. Who is responsible if the stock is damaged?

A. During transit from Regional hub to Mandal hub and while delivery boy carrying stock for delivery – Company is responsible when @Mandal hub – It is responsibility of the franchisee

#### Q. How much space does i